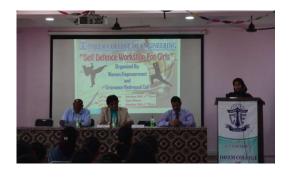

#### 1. "Workshop on Women's Safety and Self-Defence" (08/03/2023)

The seminar was arranged by the cell on the occasion of International women's day2023 i.e. 8<sup>th</sup> March, 2023.

API Suresh Salunkhe, Boisar had guided the girl students about Women's Safety and Self-Defence. After the seminar sweets were distributed by Maharashtra Police.

Around 67 girl students have attended the seminar along with the staff.