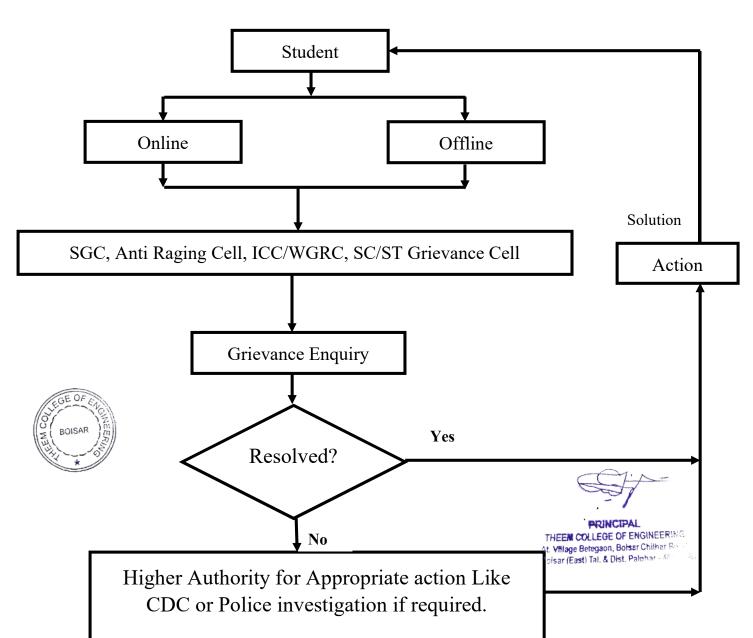

#### **Mechanism for Student grievance Redressal**

- **Step 1**: Student raise the grievance if any either in online or offline mode.
- **Step 2**: In online mode Google form is available to raise grievance and in offline mode Drop Box is available in campus at various places. Students will drop their grievance in that box.
- **Step 3**: Grievance inquiry is done by the SGC, Anti Raging Cell, ICC/WGRC, SC/ST Grievance cell, and resolved that grievance by taking action or provide solution to student.
- **Step 4**: If grievance is not resolved by SGC, Anti Raging Cell, ICC/WGRC, SC/ST Grievance cell then that grievance will head to higher authority like CDC or police investigation will be done if required for appropriate action and provide solution with necessary action to the student who raised the grievance.