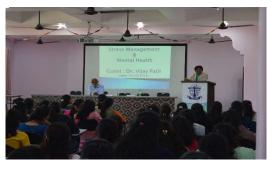

#### Women Empowerment and Grievance Redressal Cell (WEGRC)

During the Academic Year 2022-2023 **Woman Empowerment Grievance Redressal Cell** have conducted four meetings on 14<sup>th</sup> September, 2022, 29th November, 2022, 1<sup>st</sup> March, 2023 and 8<sup>th</sup> April, 2023.

Motto of women's cell is not just Redressal of complaint but upliftment of women and the environment affecting the women.

By keeping this motto in mind following programs were organised: