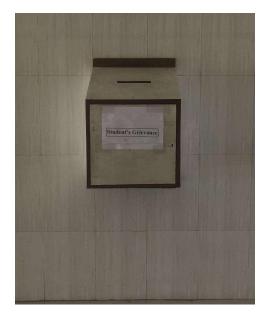

#### **Notice**

The Student's Grievance Redressal Cell has placed two suggestion boxes. One in front of entrance of old building and another at first floor near classrooms of IT department. If students have any suggestions/problems/complaints, they can put it in the boxes.

The forms/slips to submit suggestions/problems/complaints are available at the admin office.

Secrecy shall be maintained regarding your identity. Kindly mention date on your form/slip.

You can also e-mail your suggestions/problems/complaints at the following e-mail ID:

Village Betagaon, Boisar Chilhar Road, Boisar (E), Tal. & Dist.: Palghar - 401 501.
Tel.: (02525) 284 909 • Fax: (02525) 284 927 • Email: info@theemcoe.org • Website: www.theemcoe.org

Grievance Box at different Places across The Campus