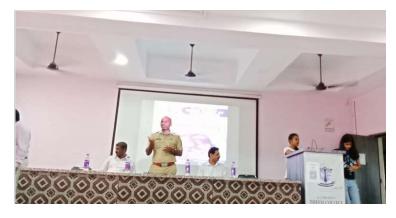

#### 1. "Workshop on Women's Safety and Self-Defence" (08/03/2023)

The seminar was arranged by the cell on the occasion of International women's day2023 i.e. 8<sup>th</sup> March, 2023.

API Suresh Salunkhe, Boisar had guided the girl students about Women's Safety and Self-Defence. After the seminar sweets were distributed by Maharashtra Police.

Around 67 girl students have attended the seminar along with the staff.