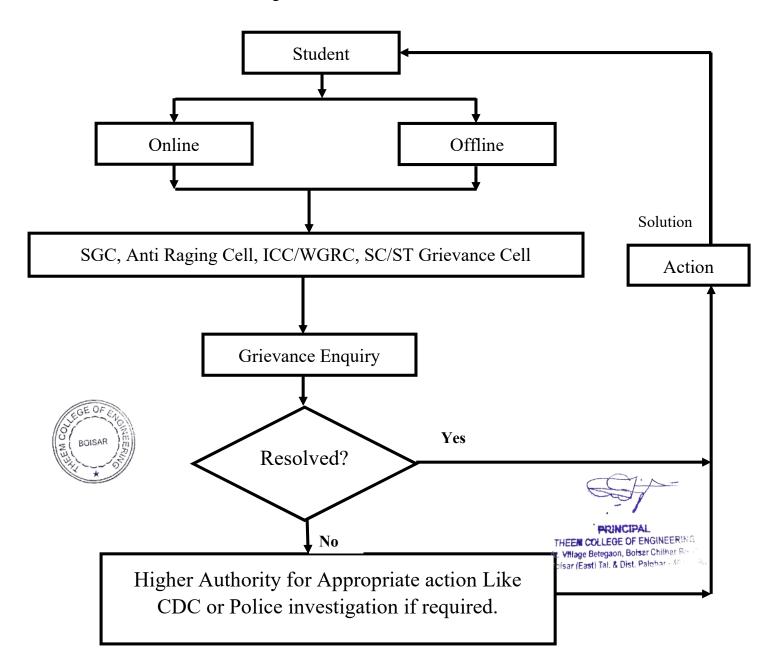

#### **Mechanism for Student grievance Redressal**

- **Step 1**: Student raise the grievance if any either in online or offline mode.
- **Step 2**: In online mode Google form is available to raise grievance and in offline mode Drop Box is available in campus at various places. Students will drop their grievance in that box.
- **Step 3**: Grievance inquiry is done by the SGC, Anti Raging Cell, ICC/WGRC, SC/ST Grievance cell, and resolved that grievance by taking action or provide solution to student.
- **Step 4**: If grievance is not resolved by SGC, Anti Raging Cell, ICC/WGRC, SC/ST Grievance cell then that grievance will head to higher authority like CDC or police investigation will be done if required for appropriate action and provide solution with necessary action to the student who raised the grievance.