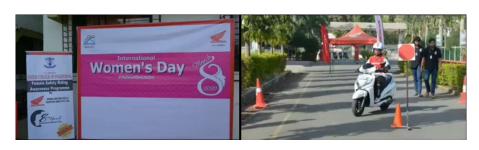

#### 1. "Workshop on Women's Safety and Self-Defence" (08/03/2023)

The seminar was arranged by the cell on the occasion of International women's day2023 i.e. 8<sup>th</sup> March, 2023.

API Suresh Salunkhe, Boisar had guided the girl students about Women's Safety and Self-Defence. After the seminar sweets were distributed by Maharashtra Police.

Around 67 girl students have attended the seminar along with the staff.