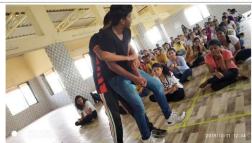

#### 1. "Workshop on Women's Safety and Self-Defence" (08/03/2023)

The seminar was arranged by the cell on the occasion of International women's day2023 i.e. 8<sup>th</sup> March, 2023.

API Suresh Salunkhe, Boisar had guided the girl students about Women's Safety and Self-Defence. After the seminar sweets were distributed by Maharashtra Police.

Around 67 girl students have attended the seminar along with the staff.