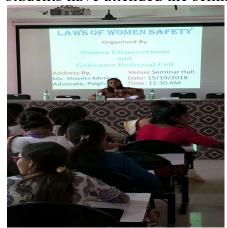

#### 1. "Workshop on Women's Safety and Self-Defence" (08/03/2023)

The seminar was arranged by the cell on the occasion of International women's day2023 i.e. 8<sup>th</sup> March, 2023.

API Suresh Salunkhe, Boisar had guided the girl students about Women's Safety and Self-Defence. After the seminar sweets were distributed by Maharashtra Police.

Around 67 girl students have attended the seminar along with the staff.