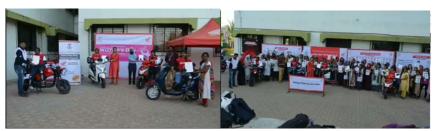

#### 1. "Workshop on Women's Safety and Self-Defence" (08/03/2023)

The seminar was arranged by the cell on the occasion of International women's day2023 i.e. 8<sup>th</sup> March, 2023.

API Suresh Salunkhe, Boisar had guided the girl students about Women's Safety and Self-Defence. After the seminar sweets were distributed by Maharashtra Police.

Around 67 girl students have attended the seminar along with the staff.