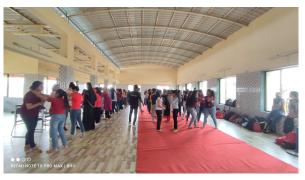

#### 1. "Workshop on Women's Safety and Self-Defence" (08/03/2023)

The seminar was arranged by the cell on the occasion of International women's day2023 i.e. 8<sup>th</sup> March, 2023.

API Suresh Salunkhe, Boisar had guided the girl students about Women's Safety and Self-Defence. After the seminar sweets were distributed by Maharashtra Police.

Around 67 girl students have attended the seminar along with the staff.