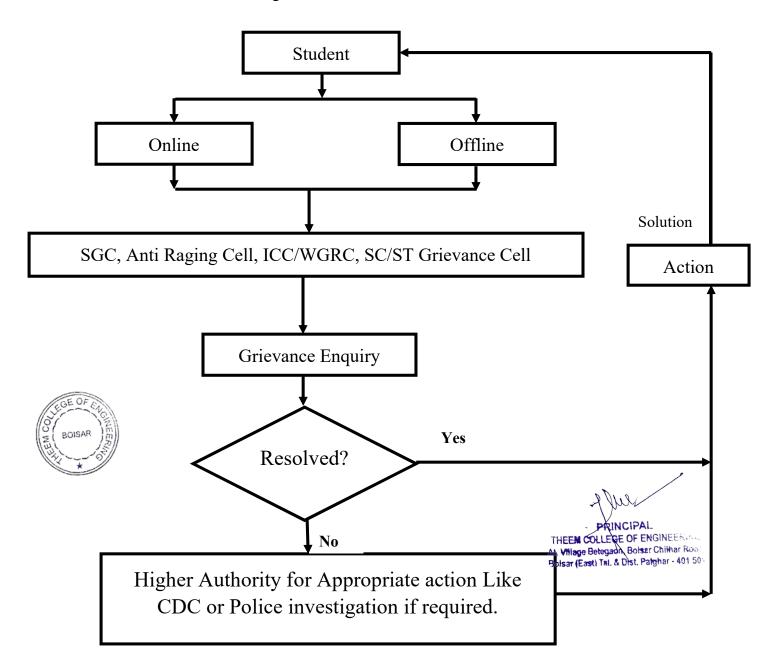

#### **Mechanism for Student grievance Redressal**

- **Step 1**: Student raise the grievance if any either in online or offline mode.
- **Step 2**: In online mode Google form is available to raise grievance and in offline mode Drop Box is available in campus at various places. Students will drop their grievance in that box.
- **Step 3**: Grievance inquiry is done by the SGC, Anti Raging Cell, ICC/WGRC, SC/ST Grievance cell, and resolved that grievance by taking action or provide solution to student.
- **Step 4**: If grievance is not resolved by SGC, Anti Raging Cell, ICC/WGRC, SC/ST Grievance cell then that grievance will head to higher authority like CDC or police investigation will be done if required for appropriate action and provide solution with necessary action to the student who raised the grievance.