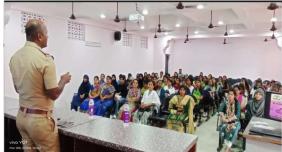

#### 1. "Workshop on Women's Safety and Self-Defence" (08/03/2023)

The seminar was arranged by the cell on the occasion of International women's day2023 i.e. 8<sup>th</sup> March, 2023.

API Suresh Salunkhe, Boisar had guided the girl students about Women's Safety and Self-Defence. After the seminar sweets were distributed by Maharashtra Police.

Around 67 girl students have attended the seminar along with the staff.