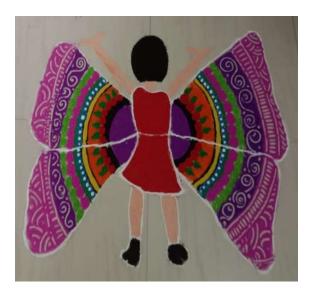

#### 2. Rangoli Competition on 14th March, 2023

Rangoli Competition was conducted to showcase the woman power in association with NSS. Around 15 students have participated in the competition.

THEEM COLLEGE OF ENGINEER.