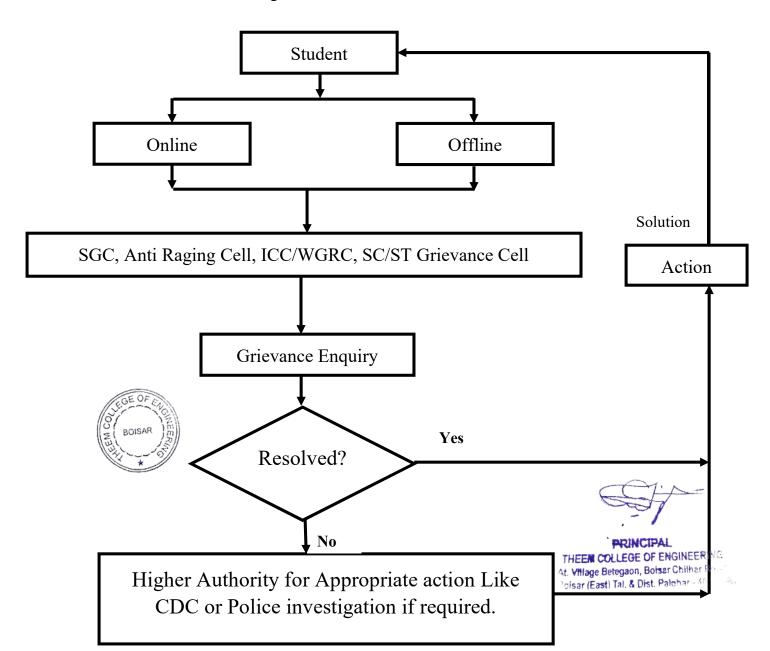

#### **Mechanism for Student grievance Redressal**

- **Step 1**: Student raise the grievance if any either in online or offline mode.
- **Step 2**: In online mode Google form is available to raise grievance and in offline mode Drop Box is available in campus at various places. Students will drop their grievance in that box.
- **Step 3**: Grievance inquiry is done by the SGC, Anti Raging Cell, ICC/WGRC, SC/ST Grievance cell, and resolved that grievance by taking action or provide solution to student.
- **Step 4**: If grievance is not resolved by SGC, Anti Raging Cell, ICC/WGRC, SC/ST Grievance cell then that grievance will head to higher authority like CDC or police investigation will be done if required for appropriate action and provide solution with necessary action to the student who raised the grievance.