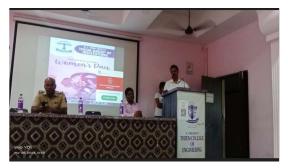

#### 1. "Workshop on Women's Safety and Self-Defence" (08/03/2023)

The seminar was arranged by the cell on the occasion of International women's day2023 i.e. 8<sup>th</sup> March, 2023.

API Suresh Salunkhe, Boisar had guided the girl students about Women's Safety and Self-Defence. After the seminar sweets were distributed by Maharashtra Police.

Around 67 girl students have attended the seminar along with the staff.