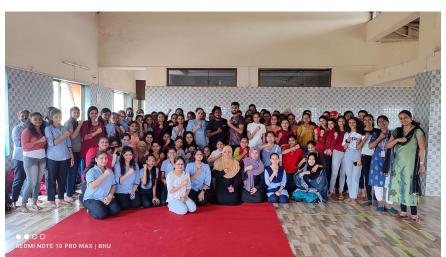

#### 1. "Workshop on Women's Safety and Self-Defence" (08/03/2023)

The seminar was arranged by the cell on the occasion of International women's day2023 i.e. 8<sup>th</sup> March, 2023.

API Suresh Salunkhe, Boisar had guided the girl students about Women's Safety and Self-Defence. After the seminar sweets were distributed by Maharashtra Police.

Around 67 girl students have attended the seminar along with the staff.