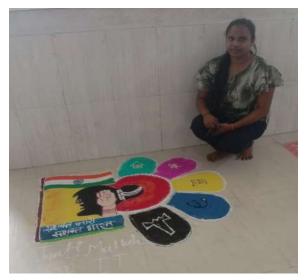

#### 2. Rangoli Competition on 14th March, 2023

Rangoli Competition was conducted to showcase the woman power in association with NSS. Around 15 students have participated in the competition.

THEEM COLLEGE OF ENGINEER.