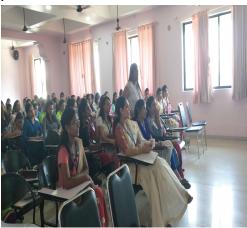

#### 1. "Workshop on Women's Safety and Self-Defence" (08/03/2023)

The seminar was arranged by the cell on the occasion of International women's day2023 i.e. 8<sup>th</sup> March, 2023.

API Suresh Salunkhe, Boisar had guided the girl students about Women's Safety and Self-Defence. After the seminar sweets were distributed by Maharashtra Police.

Around 67 girl students have attended the seminar along with the staff.