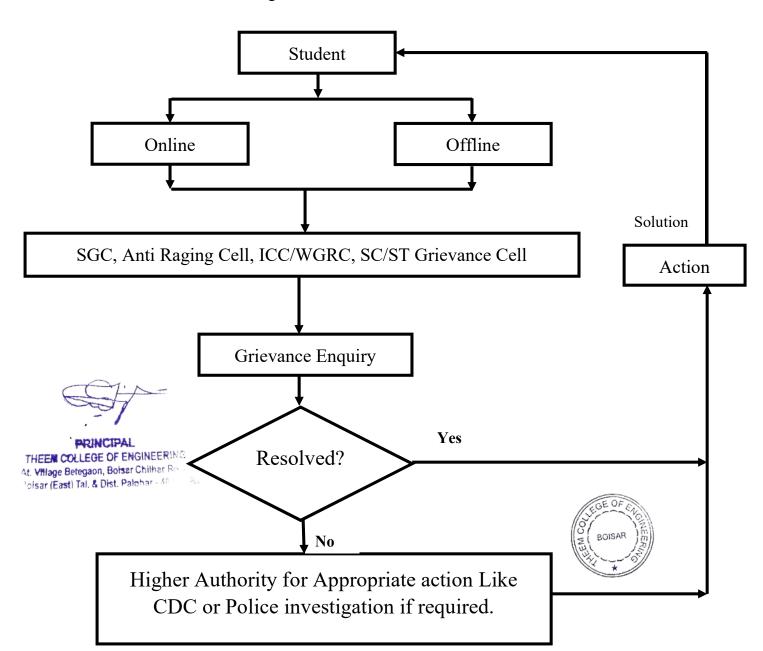

#### **Mechanism for Student grievance Redressal**

- **Step 1**: Student raise the grievance if any either in online or offline mode.
- **Step 2**: In online mode Google form is available to raise grievance and in offline mode Drop Box is available in campus at various places. Students will drop their grievance in that box.
- **Step 3**: Grievance inquiry is done by the SGC, Anti Raging Cell, ICC/WGRC, SC/ST Grievance cell, and resolved that grievance by taking action or provide solution to student.
- **Step 4**: If grievance is not resolved by SGC, Anti Raging Cell, ICC/WGRC, SC/ST Grievance cell then that grievance will head to higher authority like CDC or police investigation will be done if required for appropriate action and provide solution with necessary action to the student who raised the grievance.