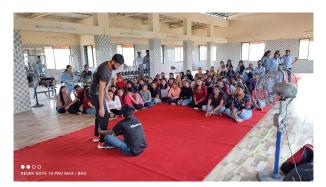

#### 1. "Workshop on Women's Safety and Self-Defence" (08/03/2023)

The seminar was arranged by the cell on the occasion of International women's day2023 i.e. 8<sup>th</sup> March, 2023.

API Suresh Salunkhe, Boisar had guided the girl students about Women's Safety and Self-Defence. After the seminar sweets were distributed by Maharashtra Police.

Around 67 girl students have attended the seminar along with the staff.